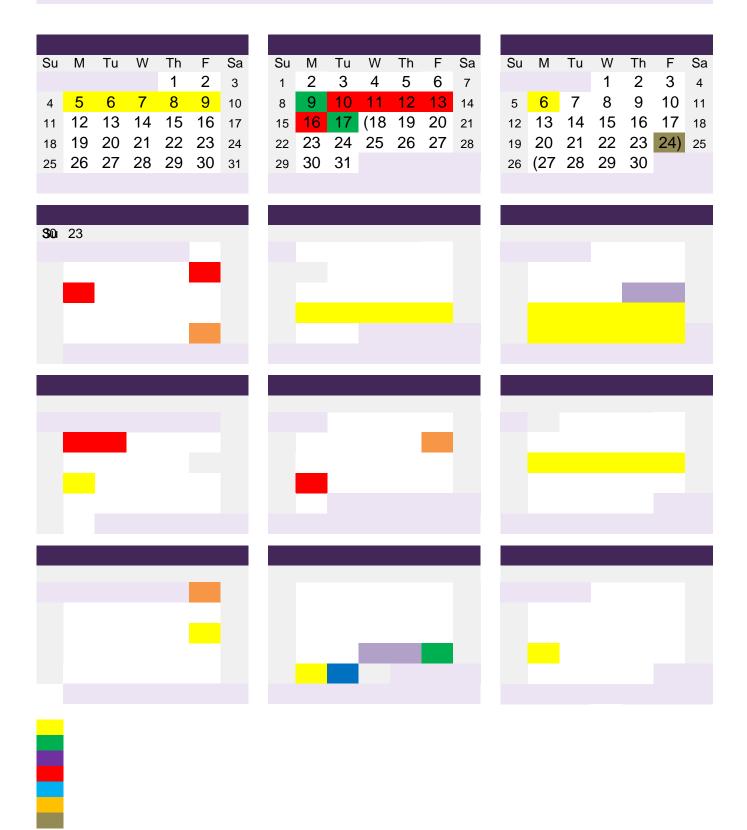

## Birdville Independent School District

July 5, 6, 7, 8, 9

August 9

August 10, 11 12, 13, 16

August 17

Birdville ISD Closed

Teacher Prep Day

Professional Learning

Teacher Prep Day

September 6 Holiday

August 18

September 24 Student Half Day/Parent-Teacher Conference

First Day of School

October 8 Student Holiday/Professional Learning

October 11 Student Holiday/Professional Learning/Flex Day

October 29 Student Half Day/Teacher Planning Day

November 22, 23, 24, 25, 26 Holiday

December 16 Student Half Day/Teacher Work Day
December 17 Student Half Day/Teacher Work Day

December 20 – December 31 Holiday

January 3 Student Holiday/Professional Learning/Flex Day

January 4 Student Holiday/Professional Learning

January 17 Holiday

February 11 Student Half Day/Teacher Planning Day

February 21 Student Holiday/Professional Learning/Inclement Weather Makeup Day

March 14, 15, 16, 17, 18 Holiday

April 1 Student Half Day/Teacher Planning Day
April 15 Holiday/Inclement Weather Makeup Day
May 25 Student Half Day/Teacher Work Day

May 26 Student Half Day/Last Day of School/Teacher Work Day

May 27 Teacher Prep Day

May 30 Holiday

May 31 Staff Makeup Day June 5 Graduation

June 20 HolidaySeptO27.-29 Nov. 1 – Dec. 17

> Jan. 5 – Feb. 11 Feb. 14 – Apr. 1

Apr. 4 – May 26